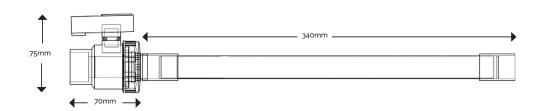

PART NO.: WHPVCCT-01-25 FITTINGS COLOUR: White

PIPE COLOUR: Opaque **DIAMETER TOLERANCE:** 

+ / - 0.15mm'