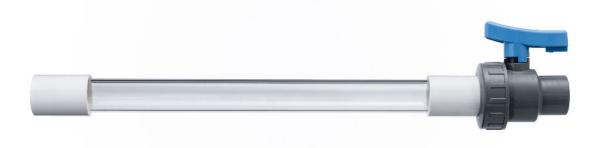

## **CONDENSATION TRAP**

(WHPVCCT-01/25 - 25mm)

Used in an environment where there are constant temperature changes, which causes condensation in the system, typically in a chill store or a room that is open to the atmosphere which can be measured and recorded, which can be drained on a regular basis by simply opening the valve.