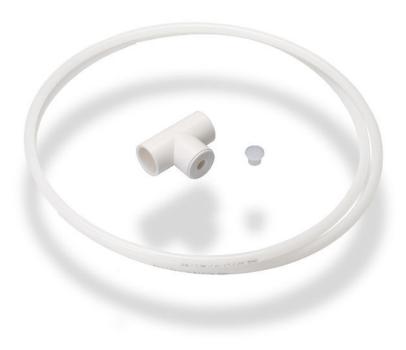

## **DISCRETE SAMPLING KIT**

(WHPVCo20D - 25mm)

This component is used when it is necessary to sample through a suspended ceiling. The capillary Tee piece fits onto the pipe run. There followed by a 2 meter 10mm OD nylon tube which links into the discrete head. The discrete cap is supplied with a solid head, which will necessitate a hole being drilled to the required size by the installer. The discrete end cap is held in place by a hole in the ceiling tile.

PART NO.: WHPVC020D - 25 FITTINGS COLOUR: White

**STICKER TEXT**: Air Sampling Point

**DIAMETER TOLERANCE:** 

+ / - 0.15mm

TRUNK ADAPTOR WHABS022/25

10 MM NYLON TUBING STANDARD LENGTH 2M

DISCRETE END CAP