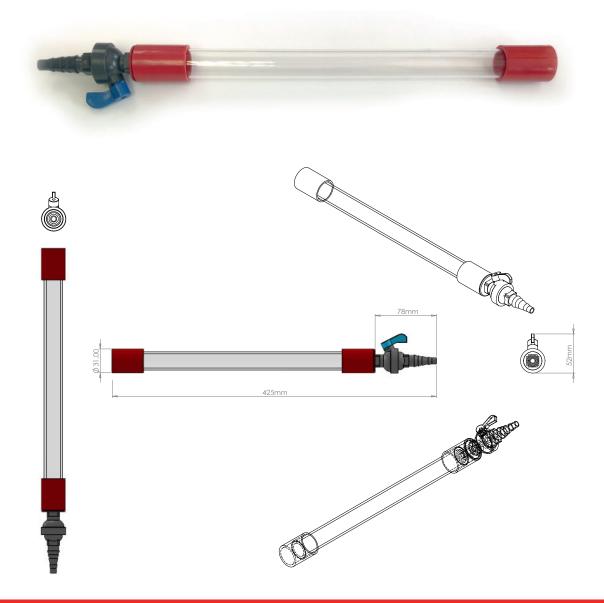

## **CONDENSATION TRAP**

(ABS051 - 25mm)

Used in an environment where there are constant temperature changes, which causes condensation in the system, typically in a chill store or a room that is open to the atmosphere which can be measured and recorded, which can be drained on a regular basis by simply opening the tap.

PART NO.: PIPE COLOUR: BODY COLOUR: DIAMETER TOLERANCE: ABS051 Red Dark Grey + / - 0.15mm'