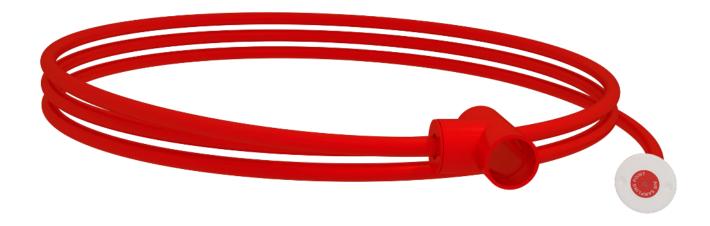

## **FLUSH SAMPLING KIT**

(ABS019F - 27mm)

Used when the aspirating pipework is above a suspended ceiling, the flush head is fed to the ceiling tile with the supplied nut and linked to the pipework using a two meter length of 10mm OD tubing and a capillary T piece which links into the pipe.

**PART NO.**: ABS019F - 27 FITTINGS COLOUR: Red

**DIAMETER TOLERANCE:** 

+ / - 0.15mm

TRUNK ADAPTOR ABS022/25

10 MM NYLON TUBING STANDARD LENGTH 2M

ABS019F/HO FLUSH HEAD M16 Plastic NUT