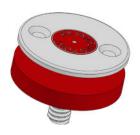

## **FLUSH SAMPLING KIT**

(ABS019F - 27mm)

Used when the aspirating pipework is above a suspended ceiling, the flush head is fed to the ceiling tile with the supplied nut and linked to the pipework using a two meter length of 10mm OD tubing and a capillary T piece which links into the pipe.

**PART NO.**: ABS019F - 27 FITTINGS COLOUR: Red

**DIAMETER TOLERANCE:** 

+ / - 0.15mm

TRUNK ADAPTOR ABS022/25

10 MM NYLON TUBING STANDARD LENGTH 2M

ABS019F/HO FLUSH HEAD M16 Plastic NUT