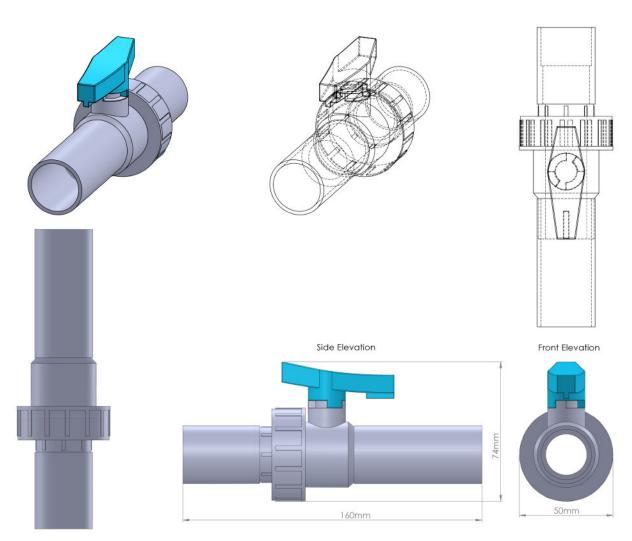

## **1 WAY INLINE BALL VALVE**

(ABSG1WV/Inline - 25mm)

This component is used to isolate certain area's of the pipe run if required, pipe can be attached by a union, and on the opposing side by cement.

PART NO.: ABSG1WV/Inline - 25 PIPE COLOUR:

Grey

**OPERATING TEMP:** 

INSIDE DIAMETER:

25mm

ABSG1W V/Inline - 25
FITTINGS COLOUR:

DIAMETER TOLERANCE:

WALL THICKNESS:

- 40 c to 70 c

Grey

+ / - 0.15mm

2mm